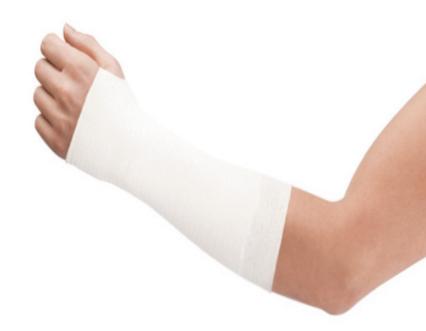

## Multi-purpose tubular support bandage

Provides firm support for sprains, strains and swelling